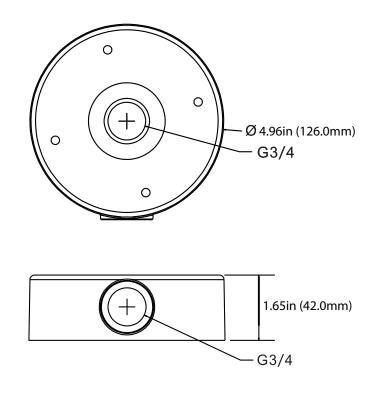

## **SPECIFICATIONS**

| GENERAL             |                                    |
|---------------------|------------------------------------|
| Material            | Aluminum alloy                     |
| Color               | white                              |
| Working Temperature | -40°C~60°C (-40°F~140°F)           |
| Working Humidity    | 10~90% (Non-Condensing)            |
| Ingress Protection  | IP68                               |
| Dimensions          | 4.96in x 1.65in (126.0mm x 42.0mm) |