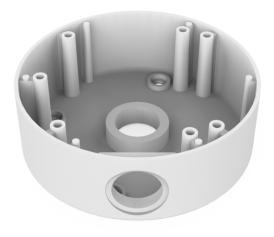

## AVM-JB-F-F1 JUNCTION BOX

JUNCTION BOX FOR FISHEYE PANORAMIC VIEW CAMERAS

The AVM-JB-F-F1 is a junction box designed for use with our Fisheye Panoramic View Cameras. Constructed with Aluminum alloy material with surface spray treatment and water-proof design, this junction box allows for the installation of our fisheye cameras with the cables collected and hidden out of sight. The junction box is available for wall or ceiling mounting.

## **FUNCTIONS**

- $\cdot$  Aluminum alloy material with surface spray treatment
- · Camera cables can be collected and hidden
- $\cdot$  Bottom inlet and side inlet
- $\cdot$  Available for wall or ceiling mounting